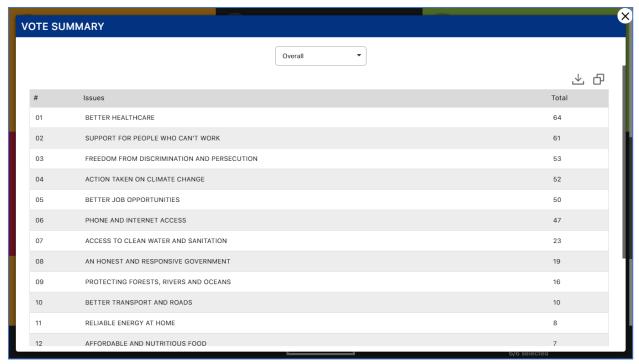

You will be redirected to Vote summary after clicking on submit button (see below figure). You can view overall summary of votes submitted by users across the globe. You will also have the option to filter this information on the basis of Gender, Age group, Education, Location.

Click on the **Download** button available on the top right corner of the page to download vote summary report.

Click on the **Copy** button available on the top right corner of the page to copy vote data.