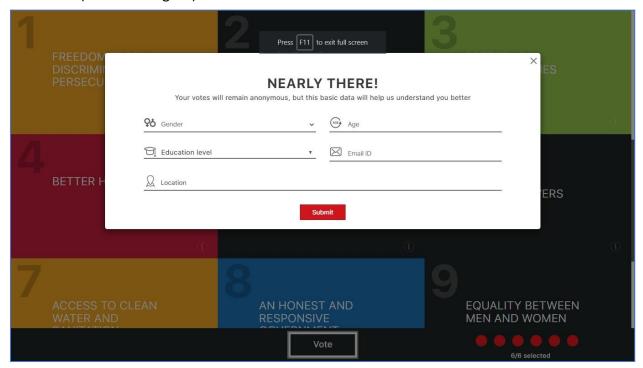

By clicking on the metadata ① icon, you can view a brief description about each issue.

By clicking on vote, a submit information popup will appear fill in all the required details and click on submit (see below figure).