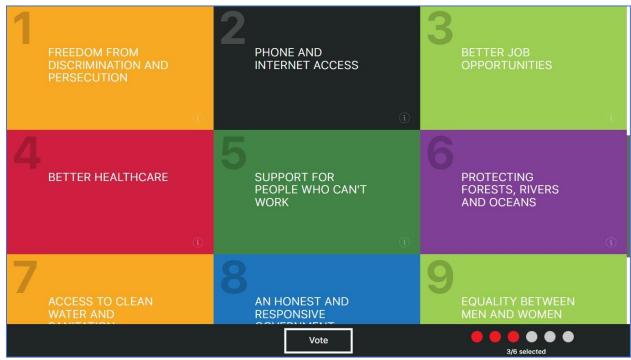

Using this module, you can share your opinion about the issues which are important to be analyzed. Click on **Vote** button to navigate to the list of issues shown as widgets. You will have to select six issues out of all the option to submit your vote of opinion.

By clicking on the metadata ① icon, you can view a brief description about each issue.

By clicking on vote, a submit information popup will appear fill in all the required details and click on submit (see below figure).